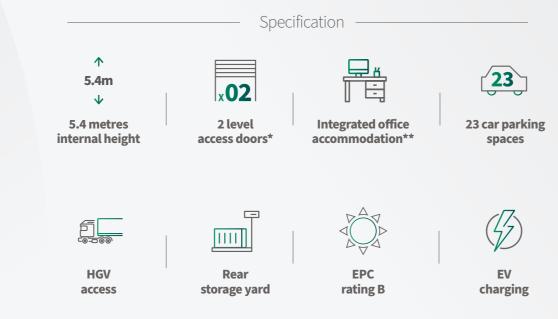

## **Refurbished** Warehouse Space 8,571 SQ FT (796.3 SQ M)

DC1 has 8,571 sq ft of high quality warehouse space which has undergone a recent refurbishment. DC1 benefits from a range of features designed with the operational needs of your business in mind.

\* One at the front and one at the rear \*\* Over 2 floors

#### Accommodation Schedule

| UNIT 2              | SQM   | SQ FT |
|---------------------|-------|-------|
| Warehouse           | 474.8 | 5,110 |
| Ground Floor Office | 166.3 | 1,790 |
| First Floor Office  | 155.2 | 1,671 |
| Sub Total (GIA)     | 796.3 | 8,571 |