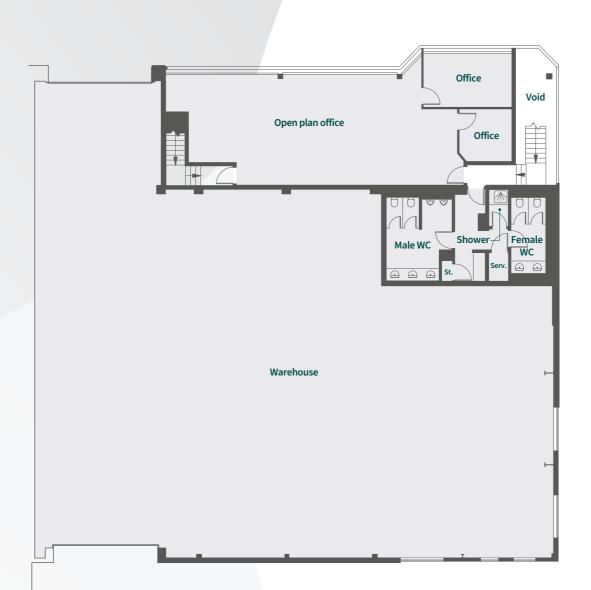

#### Accommodation Schedule

| UNIT 2              | SQM   | SQ FT |
|---------------------|-------|-------|
| Warehouse           | 474.8 | 5,110 |
| Ground Floor Office | 166.3 | 1,790 |
| First Floor Office  | 155.2 | 1,671 |
| Sub Total (GIA)     | 796.3 | 8,571 |