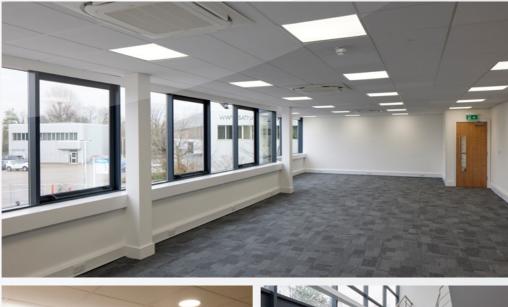

## **Refurbished** Warehouse Space 8,571 SQ FT (796.3 SQ M)

DC1 has 8,571 sq ft of high quality warehouse space which has undergone a recent refurbishment. DC1 benefits from a range of features designed with the operational needs of your business in mind.

## **A Warehouse** That Suits You

At Prologis Park Chessington not only will you get a building in a brilliant location; you'll also get a space that has been recently refurbished to the highest quality standards. A level of quality you can only expect from Prologis.