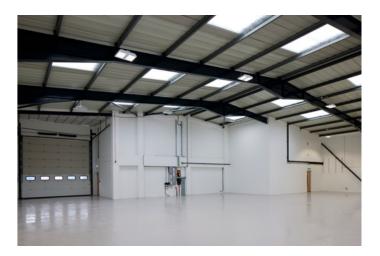

## **Refurbished** Warehouse Space 8,571 SQ FT (796.3 SQ M)

DC1 has 8,571 sq ft of high quality warehouse space which has undergone a recent refurbishment. DC1 benefits from a range of features designed with the operational needs of your business in mind.

## **A Warehouse** That Suits You

At Prologis Park Chessington not only will you get a building in a brilliant location; you'll also get a space that has been recently refurbished to the highest quality standards. A level of quality you can only expect from Prologis.