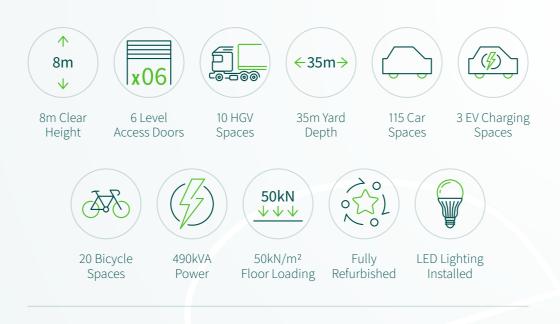

#### - ACCOMMODATION -

| Total GIA | 62,537 sq ft | 5,812 sq m |
|-----------|--------------|------------|
| Welfare   | 4,433 sq ft  | 412 sq m   |
| Office    | 5,703 sq ft  | 530 sq m   |
| Warehouse | 52,401 sq ft | 4,870 sq m |

SPECIFICATION

Fully refurbished to a high standard...