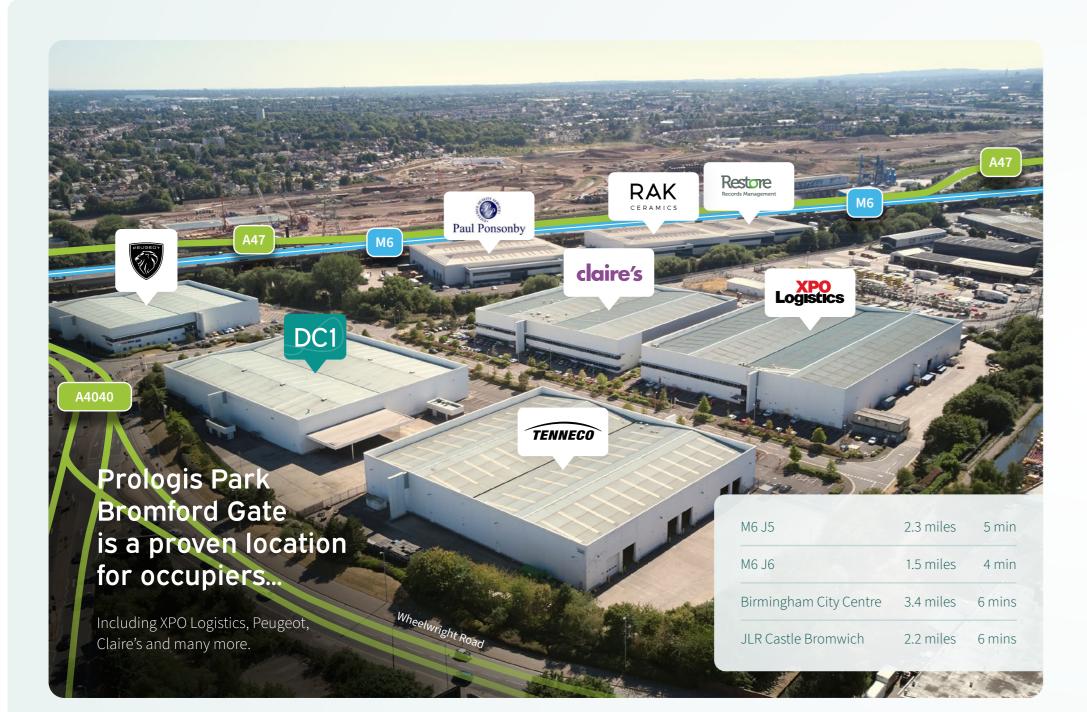

# PROLOGIS PARK BROMFORD GATE DC1

This is a rare opportunity to secure a highly prominent and fully refurbished warehouse facility, situated on one of Birmingham's premier industrial and logistics parks. Bromford Gate DC1 is approximately 3.4 miles from Birmingham City Centre, also provides easy access to both Junction 5 & 6 of the M6 and the wider national motorway network.