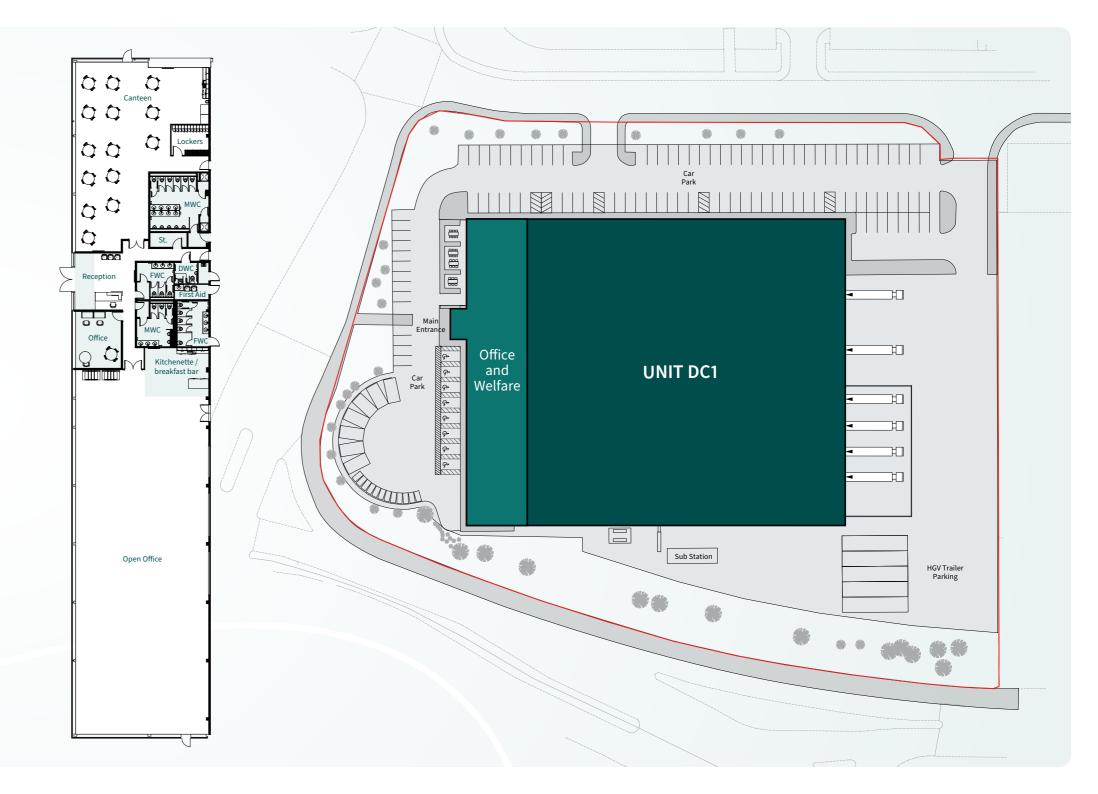

#### - ACCOMMODATION -

| Total GIA | 62,537 sq ft | 5,812 sq m |
|-----------|--------------|------------|
| Welfare   | 4,433 sq ft  | 412 sq m   |
| Office    | 5,703 sq ft  | 530 sq m   |
| Warehouse | 52,401 sq ft | 4,870 sq m |